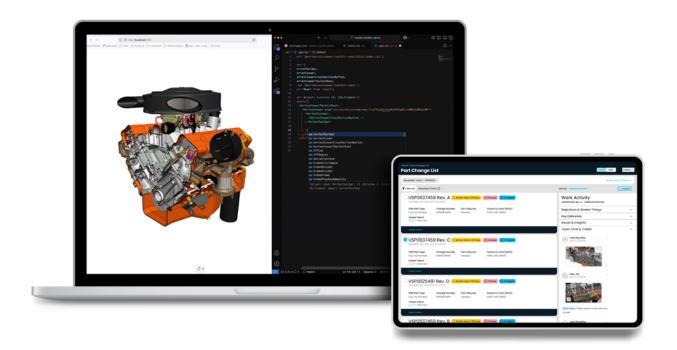

PROVEN CAPABILITIES, DELIVERED DIFFERENTLY Embed Vertex capabilities in dashboards, engineering portals, supplier interfaces, and no-code/low-code environments like Mendix and Tableau.

**3D INSPECTION & NAVIGATION** Measure,
Cross-Section, Box Select,
Visual Compare, Walk Mode.

MODEL-BASED ANNOTATIONS (PMI)

View fully annotated 3D models with GD&T, dimensions, and tolerances.

**SCENE & PART CONTROLS** 

Search, Filter, Show/Hide, Ghost, Transform Parts.

SNAPSHOT & VISUAL MARKUP Capture scenes, annotate in 2D/3D, compare design states over time.

**COLLABORATION TOOLS** 

@mention, file attachments, comment filtering, and change tracking.

**AUTHORIZED ZIP EXPORT** 

Administrator-controlled download of geometry, drawings, PDFs, and metadata as a packaged .zip file.