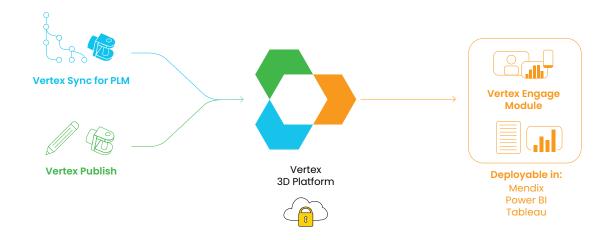

Advanced Collaboration. Unlimited Reach.

**The Vertex Engage Module** brings the best of Vertex Connect<sup>™</sup>—our powerful 3D collaboration product—to your entire organization. Engage lets you integrate advanced visualization, commenting, and inspection features into your own apps and workflows using the Vertex's high-speed backend API and robust frontend SDKs.

**ENTERPRISE-WIDE ACCESS** Enable thousands of users across engineering, supply chain, service, and support teams to interact securely with 3D data—no CAD licenses or file sharing required.

MODULAR AND FLEXIBLE Use a modern SDK and API stack to expose Vertex capabilities selectively within dashboards, portals, and custom apps.

PROVEN CAPABILITIES, DELIVERED DIFFERENTLY Embed Vertex capabilities in dashboards, engineering portals, supplier interfaces, and no-code/low-code environments like Mendix and Tableau.

**3D INSPECTION & NAVIGATION** Measure,
Cross-Section, Box Select,
Visual Compare, Walk Mode.