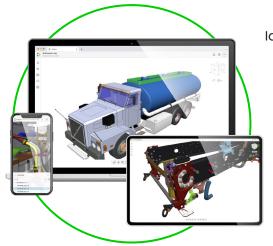

#### **Massive models**

Fully-interactive visualization of the largest 3D models, otherwise impossible to view on today's most powerful computers.

### Quick time-to-value

Easily deploy 3D-powered solutions within days with turnkey cloud-deployed software and developer tools.

Vertex Software offers products based upon a revolutionary approach to 3D visualization of CAD data that performs 100% of the rendering in the cloud without expensive GPU's. We make 3D data sharing and collaboration on any device fast, easy, cost effective, and secure.