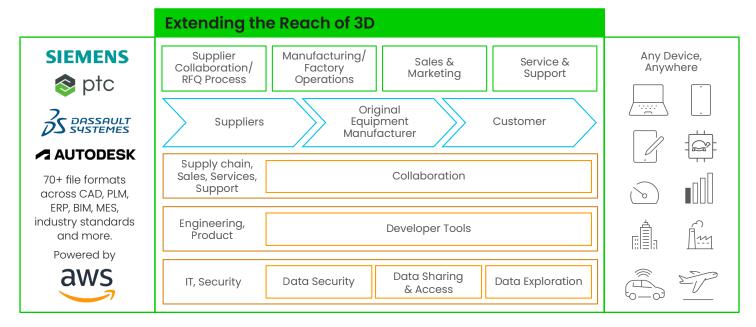

Now, Vertex makes it possible to engage your customers, employees, suppliers, and partners with 3D data wherever they are on whatever devices they use.

We extend the reach of your 3D data to reduce supply chain bottlenecks, accelerate time-to-market, and increase sales.

#### **IMPROVE DECISION MAKING AND EXECUTION**

Make it easy for your customers, employees, and partners to share ideas with 3D data to drive more effective enterprise collaboration.

**EXTEND THE REACH OF 3D** Realize the full potential of your 3D CAD and PLM investment by enabling instant access to 3D data anywhere on any device.

**SAVE TIME & MONEY** Speed up 3D collaborative workflows and recover more than 80% of your time translating, formatting, sharing, and collecting design information. Reduce hardware and software costs by 50%.

#### Combine data with ease

Merge data in seconds from more than 70 file formats and growing from multiple CAD, BIM, and PLM systems.

## **Device agnostic**

Ideal for for mobile and low-power devices, on the road, in the air, or on the factory floor.